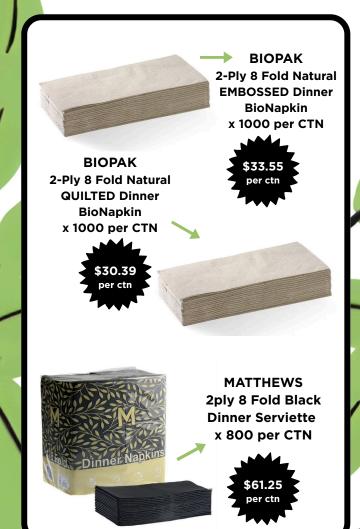

ch

SABCO XL Lobby
Pan & Brush Set
Extra Wide Mouth
360mm w x 230mm h



STAIN-SOLV
Solvent Laundry
Spotter
Treatment 1L
Suitable for
removing carbon,
grease, oil, lipstick,

shoe polish and

other petroleum-

based soiling.



STAIN-ENZ Enzyme Laundry Spotter w/ trigger

1L Spray directly onto blood, food, protein, grass and other organic based soiling.



**SABCO 60 Litre Recycling Bins** 







- Available in Landfill, Bottles & Cans, and Paper & Cardboard
- Made in NZ
- 98% Recycled Plastic

\*special order only\*



While stocks last. Prices stated are exclusive of GST. Freight charges may apply. Promotions end 31/07/25. Orders under \$50.00 may incur a \$7.00 service fee. Cannot be used in conjunction with any other current contract rates.

orders@northlandcleaningsupplies.co.nz







## **LIVI Impressa**

**3301** Luxury 3ply Facial Tissue Cube

x 24

## LIVI Impressa

**3053** Luxury Toilet



Paper 3ply
Unwrapped
x 48