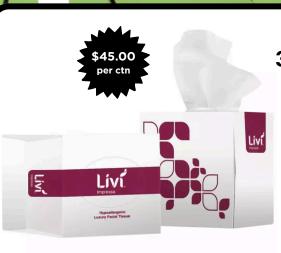

SABCO XL Lobby
Pan & Brush Set
Extra Wide Mouth
360mm w x 230mm h



STAIN-SOLV
Solvent Laundry
Spotter
Treatment 1L
Suitable for
removing carbon,
grease, oil, lipstick,

shoe polish and

other petroleum-

based soiling.



STAIN-ENZ Enzyme Laundry Spotter w/ trigger

1L Spray directly onto blood, food, protein, grass and other organic based soiling.



**SABCO 60 Litre Recycling Bins** 







- Available in Landfill, Bottles & Cans, and Paper & Cardboard
- Made in NZ
- 98% Recycled Plastic

\*special order only\*



While stocks last. Prices stated are exclusive of GST. Freight charges may apply. Promotions end 31/07/25. Orders under \$50.00 may incur a \$7.00 service fee. Cannot be used in conjunction with any other current contract rates.

orders@northlandcleaningsupplies.co.nz







## **LIVI Impressa**

**3301** Luxury 3ply Facial Tissue Cube

x 24

## LIVI Impressa

**3053** Luxury Toilet



Paper 3ply
Unwrapped
x 48