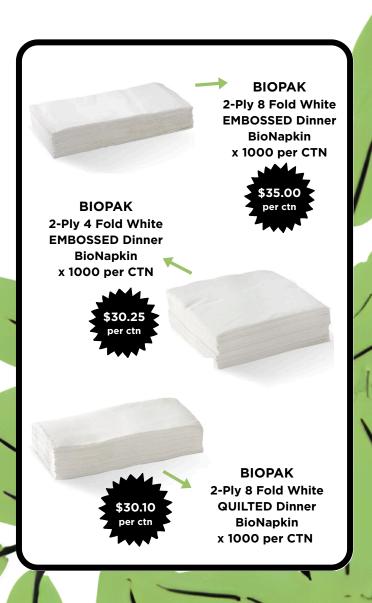

each

SABCO XL Lobby
Pan & Brush Set
Extra Wide Mouth
360mm w x 230mm h



STAIN-SOLV
Solvent Laundry
Spotter
Treatment 1L
Suitable for
removing carbon,
grease, oil, lipstick,

shoe polish and

other petroleum-

based soiling.



STAIN-ENZ Enzyme Laundry Spotter w/ trigger

1L Spray directly onto blood, food, protein, grass and other organic based soiling.



**SABCO 60 Litre Recycling Bins** 







- Available in Landfill, Bottles & Cans, and Paper & Cardboard
- Made in NZ
- 98% Recycled Plastic

\*special order only\*



While stocks last. Prices stated are exclusive of GST. Freight charges may apply. Promotions end 31/07/25. Orders under \$50.00 may incur a \$7.00 service fee. Cannot be used in conjunction with any other current contract rates.

orders@northlandcleaningsupplies.co.nz







## **LIVI Impressa**

**3301** Luxury 3ply Facial Tissue Cube

x 24

## LIVI Impressa

**3053** Luxury Toilet



Paper 3ply
Unwrapped
x 48